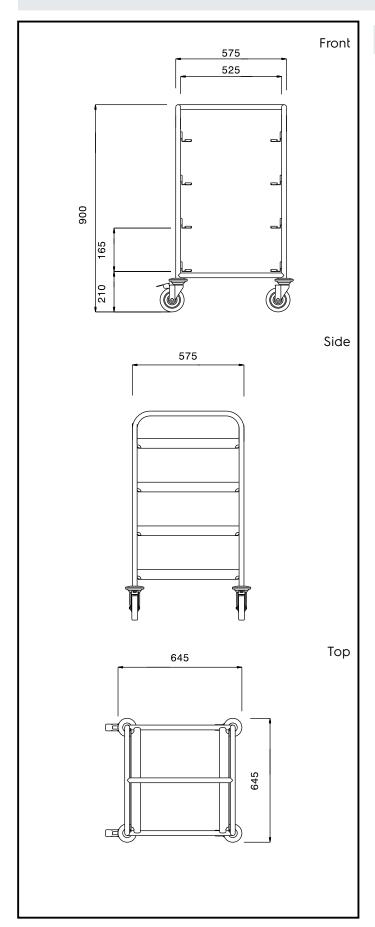

## **Key Information:**

External dimensions, Width:

361244 (DRT4)645 mmExternal dimensions, Depth:645 mmExternal dimensions, Height:900 mmWheel material:Zinc platedWheel diameter:Ø 125Net weight:14 kg

Service Trolleys 4 Dishwasher Rack Trolley