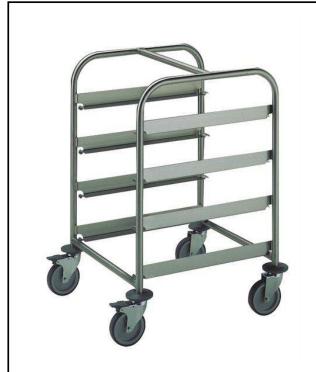

# Service Trolleys 4 Dishwasher Rack Trolley

| ITEM #  |  |  |
|---------|--|--|
| MODEL # |  |  |
| NAME #  |  |  |
|         |  |  |
| SIS #   |  |  |
| A I A # |  |  |

361244 (DRT4)

4-Dishwasher Rack Trolley

#### Item No.

Constructed in 304 AISI stainless steel. Framework in mm25 tubing, completely welded. The L-shaped runners, with an upturn at each end, can accommodate mm500x500 dishwashing baskets. The handle is an extension of the load-bearing frame. N. 4 swivelling castors, two with brakes, mm125 in diameter, fitted with plastic bumpers.

#### **Main Features**

- Framework in 25 mm tubing, completely welded.
- L-shaped runners, with upturn at each end.
- Designed to transport 500x500 mm dishwashing baskets.
- Handle is an extention of the load-bearing frame.
- 4 pivoting Ø 125 mm wheels, 2 of which with brakes, fitted with plastic bumpers

#### Construction

• Constructed entirely in 304 AISI stainless steel.

APPROVAL: